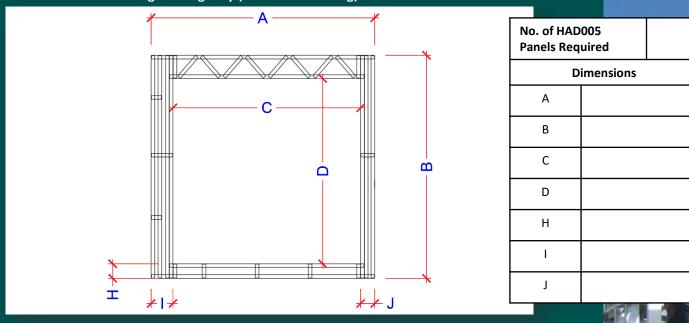

#### HAD005 – Stud walling – Lining only (for curtain walling)

| А |                                                |
|---|------------------------------------------------|
| В |                                                |
| С |                                                |
| D |                                                |
| Н |                                                |
|   | CALLER AND |