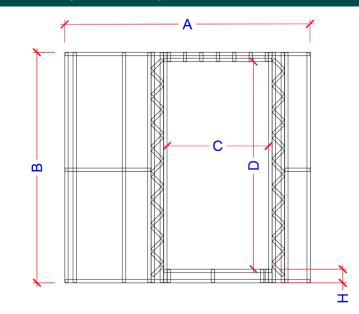

#### HAD002 – Stud walling with doorway

| No. of HAD<br>Panels Req |           |  |
|--------------------------|-----------|--|
| D                        | imensions |  |
| А                        |           |  |
| В                        |           |  |
| No. of HAD<br>Panels Req |           |  |
| D                        | imensions |  |
| Δ                        |           |  |

| А |                                                |
|---|------------------------------------------------|
| В |                                                |
| С |                                                |
| D |                                                |
| Н |                                                |
|   | CALLER AND |