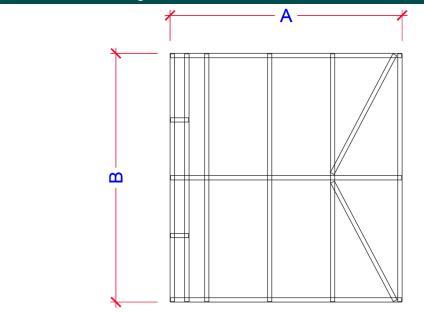

#### HAD001 – Stud walling

#### HAD002 – Stud walling with doorway

| No. of HAD<br>Panels Req |           |  |
|--------------------------|-----------|--|
| D                        | imensions |  |
| А                        |           |  |
| В                        |           |  |
| No. of HAD<br>Panels Req |           |  |
| D                        | imensions |  |
| Δ                        |           |  |