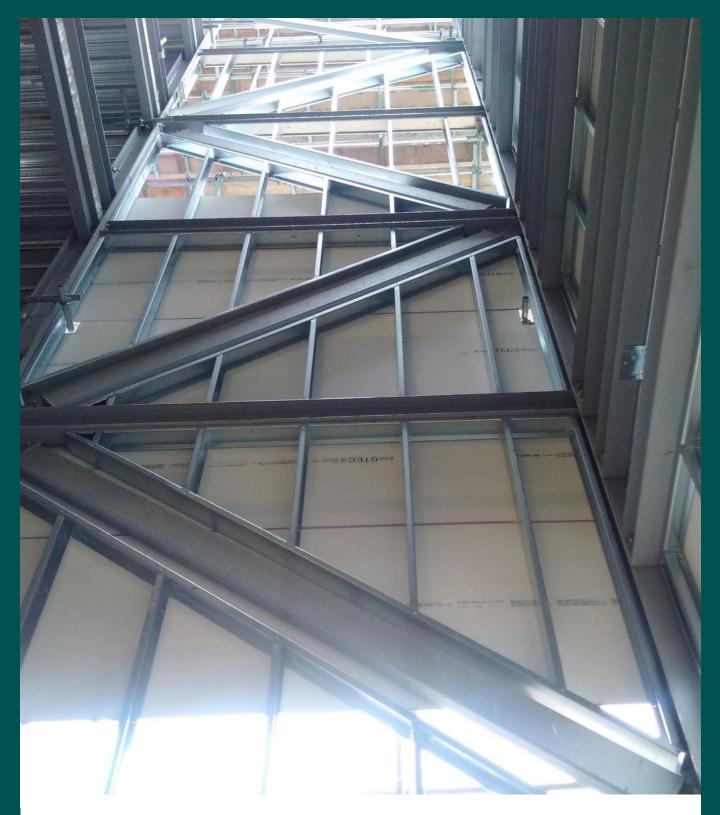

### INFILL PANELS OR FRAMES

Infill panels or frames is the generic name given to the structure that is built between the floors of the primary structural frame of a building and provides support for the cladding system of the external envelope.

HadFrame have 6 different types of standard Infill frames, which are featured in this brochure. If you need a custom frame to a custom shape, please do not hesitate to contact us.

Please ensure that when providing measurements a tolerance has been accounted for between the structural opening and internal infill frame dimensions to allow fitting these frames into the opening.