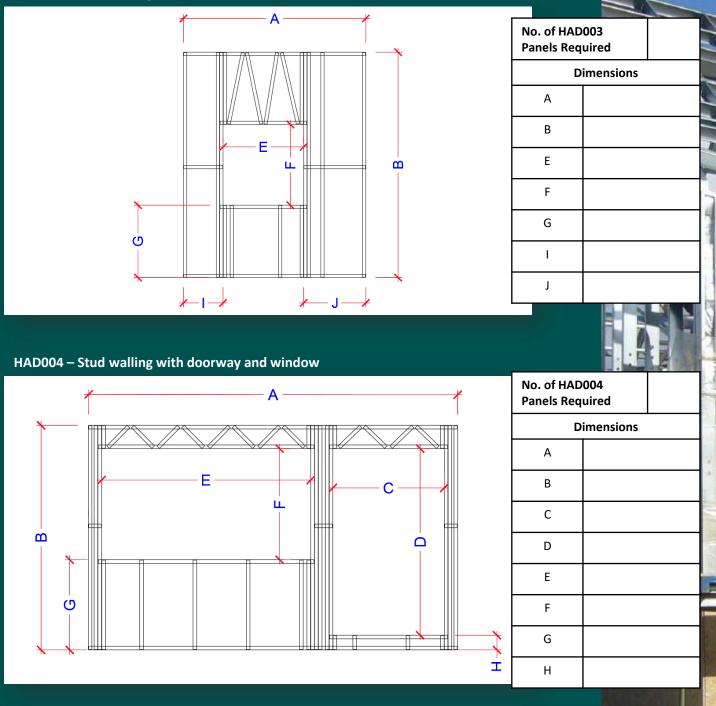

ud walling with doorway



| No. of HAD<br>Panels Req |           |  |
|--------------------------|-----------|--|
| D                        | imensions |  |
| А                        |           |  |
| В                        |           |  |
| No. of HAD<br>Panels Req |           |  |
| D                        | imensions |  |
| Δ                        |           |  |

| А |                                                |
|---|------------------------------------------------|
| В |                                                |
| С |                                                |
| D |                                                |
| Н |                                                |
|   | CALLER AND |



## INFILL PANELS OR FRAMES

#### HAD003 – Stud walling with window





# HADFRAME.co.uk

### INFILL PANELS OR FRAMES

#### HAD005 – Stud walling – Lining only (for curtain walling)



#### HAD006 – Half height parapet stud wall





| No. of HAD006<br>Panels Required |   |  |  |  |
|----------------------------------|---|--|--|--|
| Dimensions                       |   |  |  |  |
|                                  | А |  |  |  |
|                                  | В |  |  |  |

# HadFrame

Unit 4a Hadham Industrial Estate Little Hadham Ware SG11 2DY 01279 771238 sales@hadframe.co.uk