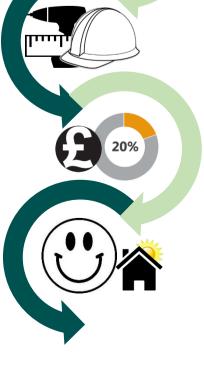

Build:

Using our own qualified installation team, HadFrame will erect and install the frame and all cladding in two visits to our standard detail and then handover to following trades.

## **Customer satisfaction:**

HadFrame prides itself on customer satisfaction and will continue to work for this throughout the building process.

Clients will be given an end user manual for future maintenance working with light weight steel.

**Completion payment:** On final completion of the project, HadFrame will invoice for the final deposit of 20%

PERFECT COMMERCIAL AND RESIDENTIAL STEEL SECTIONS